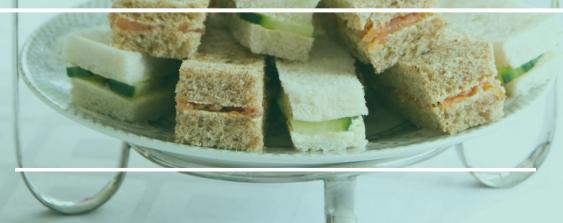

## TEA ACCOMPANIMENTS

Mix and match our selection of delicious tea sandwiches below to create the perfect menu for your next event! Whether you are creating a unique spread for an afternoon tea party, or in need of a wide variety of small-bite sandwiches for your next corporate meeting, our two-bite tea sandwiches are the perfect addition to any menu!

SEASONAL FRUIT SALAD

The freshest fruit of the season served with a honey-lime mint dressing.

ORCHARD'S HARVEST Seasonal fruit platter.

CUCUMBER & Minted Butter Spread on white bread.

EGG SALAD WITH GREENS On white bread.

SMOKED ALMOND AND TARRAGON CHICKEN SALAD With greens on Mini Croissant.

ALBACORE TUNA SALAD With greens on whole wheat.

TURKEY AND APRICOT & CURRY With Cucumber and Cilantro on white bread.

ROAST BEEF WITH CHEDDAR Horseradish spread and greens on sourdough.

HONEY HAM AND CHEESE
Brown mustard spread and greens on whole wheat.

SMOKED SALMON
With lemon-caper spread on whole wheat.

Prices are subject to production fees and sales tax. Gratuity is not included. Prices subject to change.