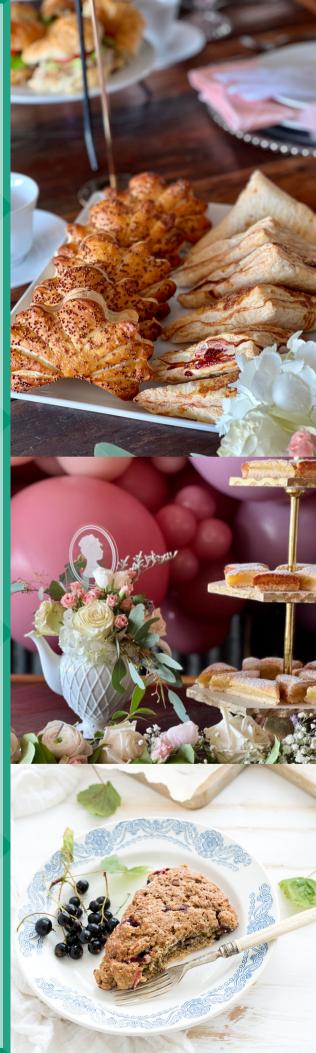

FRESH BAKED CREAM SCONES

1 per person.

**CLOTTED CREAM AND JAM** 

1 oz cream and 3/4 oz jam per scone.

FINGER TEA SANDWICHES

An assortment of finger tea sandwiches. 3 pieces per person.

**TEA BREADS** 

Assorted homemade mini tea breads in seasonal flavors.

3 pieces per person

**DESSERT ASSORTMENT** 

The Painted Table's decadent dessert assortment:

- Fresh Berry and Lemon Curd Tart
- Assorted Pastries (Chef's Choice)
  - Mini Cakes

(559) 443-7199

Order in 3-piece increments.

FINGER TEA SANDWICHES - FLAVORS

MINI TEA BREADS
A signature assortment of seasonal breakfast breads. Three pieces per person.

HOUSEMADE SCONES
Served with butter and jam.
(Add clotted cream for additional fee)
(8 ounce increments)
(We suggest 1 oz clotted cream
per scone and 3/4 ounce jam)