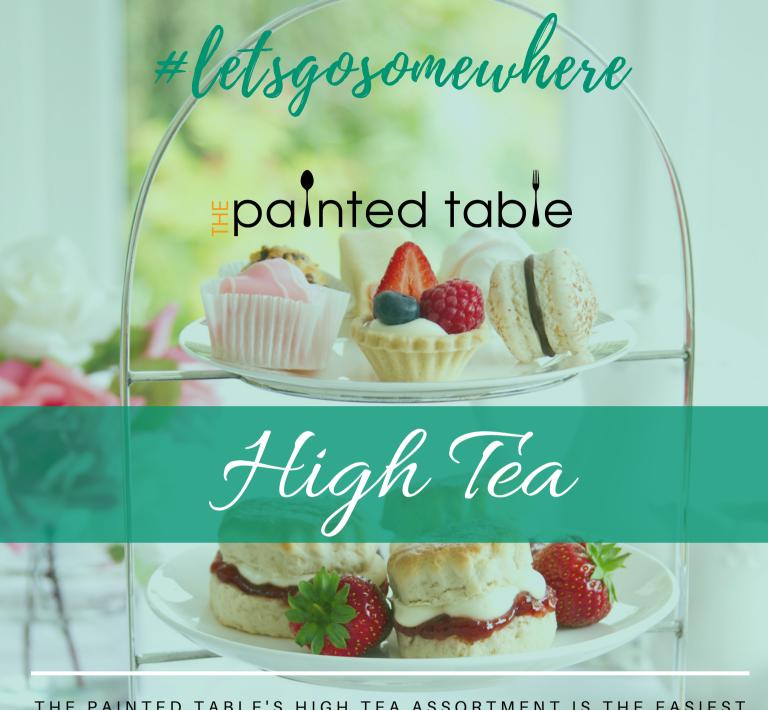

## HIGH TEA ASSORTMENT

The Painted Table's high tea assortment is the easiest way to get our favorite selection of delicate and delightful items that allow you to throw the perfectly themed event!

There is nothing quite as perfect as the act of taking tea. Perfect for the ladies who lunch, bridal showers, and baby showers.

FRESH BAKED CREAM SCONES

1 per person.

**CLOTTED CREAM AND JAM** 

1 oz cream and 3/4 oz jam per scone.

FINGER TEA SANDWICHES

An assortment of finger tea sandwiches. 3 pieces per person.

**TEA BREADS** 

Assorted homemade mini tea breads in seasonal flavors.

3 pieces per person

**DESSERT ASSORTMENT** 

The Painted Table's decadent dessert assortment:

- Fresh Berry and Lemon Curd Tart
- Assorted Pastries (Chef's Choice)
  - Mini Cakes

(559) 443-7199